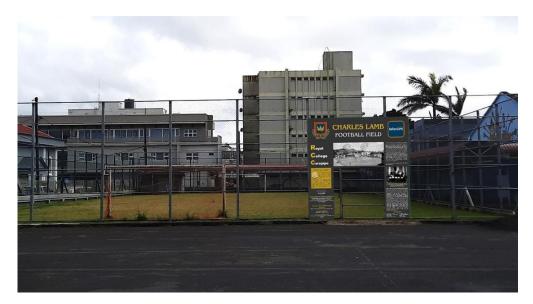

#### (i) an entrance signage; and

An entrance signage of permanent nature is being proposed as illustrated below:

For the purpose of the signage board –

- (A) the dimensions of the existing frames for the fencing has to be measured;
- (B) the design content has to be worked out and finalised. The colour of the basalt walls of RCC shall be used and as illustration either the photo of the first RCC football team or a vintage photo of the football playground from le Musée de la Photographie (or both);
- (C) the final art work and the dimensions shall be submitted to a service provider for a quotation by 30 August 2022;
- (D) installation of the signage to be carried out as from 8 December 2022 or such earlier date as the service provider deems proper.

### (ii) a memorial plaque

Together with the above signage a memorial bronze plaque for Charles Lamb is proposed to be integrated in the signage board.

For the purpose of the memorial plaque-

- (A) the dimensions and design content have to be worked out and finalised (a portrait of Charles Lamb is being worked out);
- (B) the final art work and the dimensions shall be submitted to a service provider for a quotation by 30 August 2022;